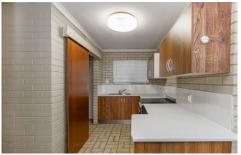

## Property features:

- Updated kitchen with electric cooking and ample bench and cupboard space.
- Open plan living and dining area with split system air-conditioning and wood look vinyl flooring.
- One bedroom featuring built-in wardrobe and split system air-conditioning.