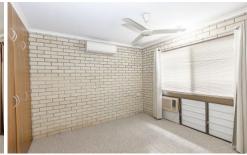

## Property features:

- Updated kitchen with electric cooking and ample bench and cupboard space.
- Open plan living and dining area with split system air-conditioning and wood look vinyl flooring.
- One bedroom featuring built-in wardrobe and split system air-conditioning.