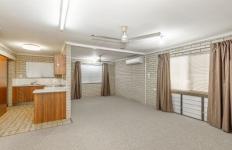

## Property features:

- Updated kitchen with electric cooking and ample bench and cupboard space.
- Open plan living and dining area with split system air-conditioning and wood look vinyl flooring.
- One bedroom featuring built-in wardrobe and split system air-conditioning.