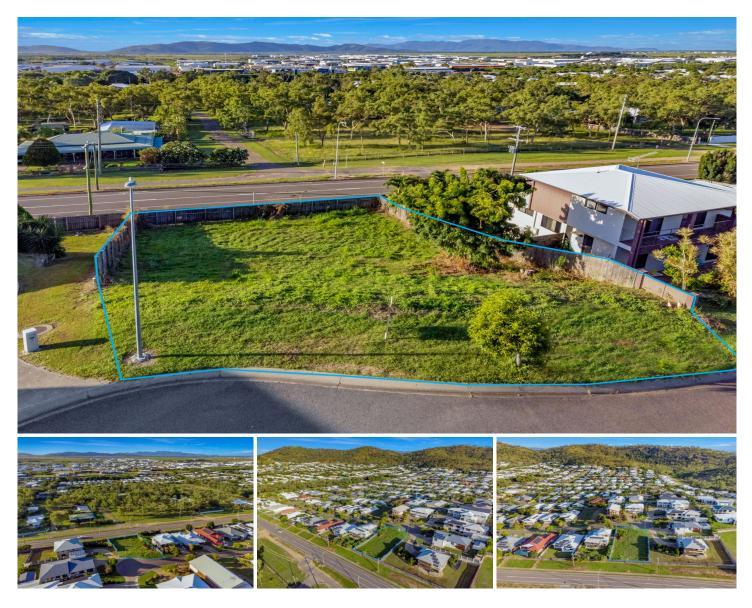

## 16 Palomar Court Mount Louisa QLD

Have you been looking for the perfect elevated block to enjoy afternoon breezes and stunning sunrises in your beautiful new home? Then look no further than this 703sqm block of land tucked away in a quiet Court of Mount Louisa with panoramic views across to Magnetic Island, Cape Cleveland and beyond this is going to be the perfect place for you to call home for years to come.

## The Opportunity:

- Extensive panoramic views across Townsville and the greater region

- 703sqm elevated block perched on the top of Crestbrook Hill

- Situated in a quiet Cul-De-Sac of sought-after Mount Louisa