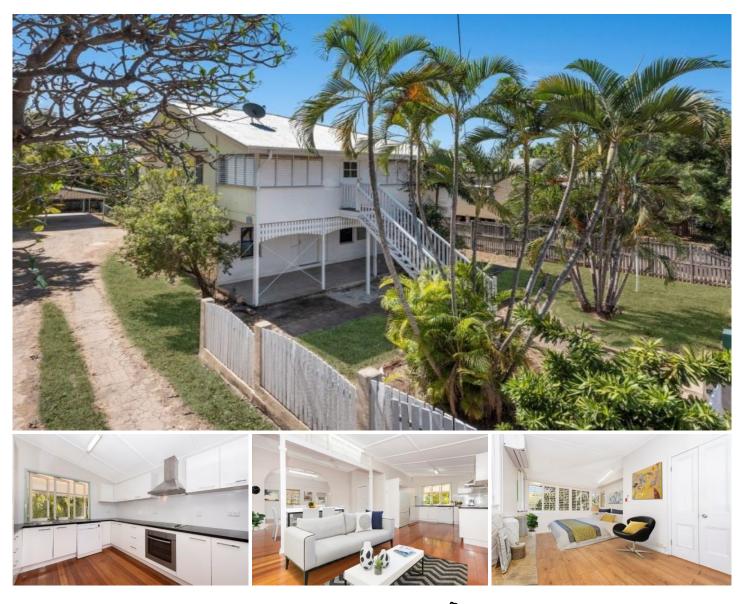

## 67 Bundock Street Belgian Gardens QLD

\*\*BOOK AN INSPECTION TIME ONLINE - SEE DETAILS **BELOW\*\*** 

Situated in the highly sought-after Belgian Gardens area sits this beautiful Queenslander ideal for the extended family or someone looking for room to move.

Upstairs boasts all the character and charm you would expect of this type of home- polished timber floors, tongue in groove walls and high ceilings. Each of the four bedrooms upstairs are a generous size with Air conditioning, bathroom with separate toilet. The kitchen is updated and features a neutral, modern colour scheme, electric appliances and dishwasher. The large, formal air-conditioned living area flows outside to the oversized timber deck.