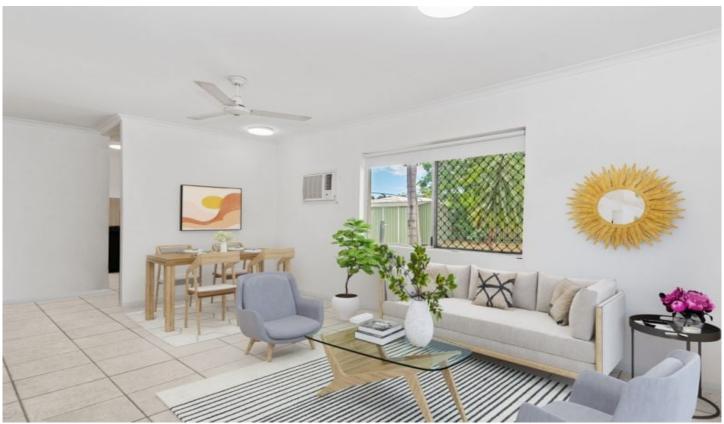

Welcoming you into the light filled open plan living and dining room, you will be drawn in by the crisp neutral tones and warm homely ambience. Seamlessly connected the renovated kitchen is well-equipped with a freestanding electric oven and stove, a generous pantry, a stainless-steel sink which overlooks the backyard and ample cupboards and drawers, making it a functional part