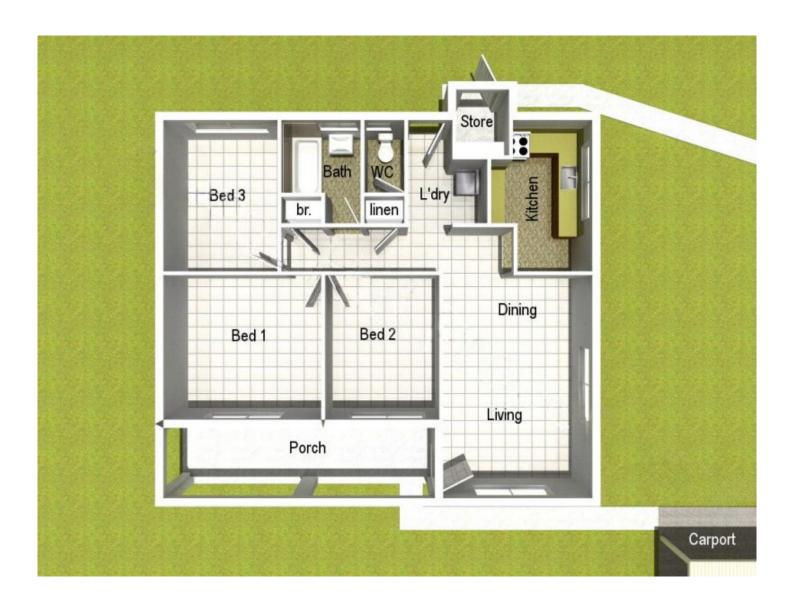

## 35 Pelican Avenue Condon QLD

Primely positioned in the ultra-convenient suburb of Condon, this gorgeous residence is proudly perched atop a spacious 598m2 corner allotment, with double gate side access, a spacious back yard and a garden shed for all your storage needs. Flaunting a stunningly renovated bathroom, a brand-new kitchen, recently rendered and painted walls inside and out, and a freshly painted roof, this low maintenance property epitomizes a harmonious fusion of practical liveability and comfort.

3 **=** 1 = 1 =

Price : Just Listed Land Size : 598 sgm

View: https://www.kingsberry.com.au/sale/qld/tow

nsville-district/condon/residential/house/815

9932

Rae White 07 4772 2022 0406 538 448

rae.white@tsvharcourts.com.au