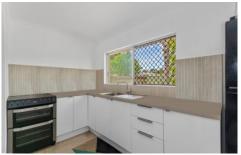

Welcoming you into the light filled open plan living and dining room, you will be drawn in by the crisp neutral tones and warm homely ambience. Seamlessly connected the renovated kitchen is well-equipped with a freestanding electric oven and stove, a generous pantry, a stainless-steel sink which overlooks the backyard and ample cupboards and drawers, making it a functional part