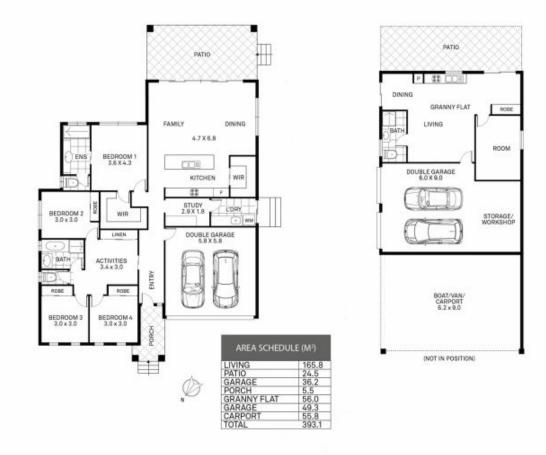

## 4 🛤 3 🚆 6 🚘

**Price** Building Size : 232 sqm Land Size View

- : Just Listed
- : 4355 sqm

: https://www.kingsberry.com.au/sale/qld/t ownsville-district/bluewater/residential/h ouse/8162726

Stephanie Turnbull 07 4772 2022 0459 528 095 stephanie.turnbull@tsvharcourts.com.au