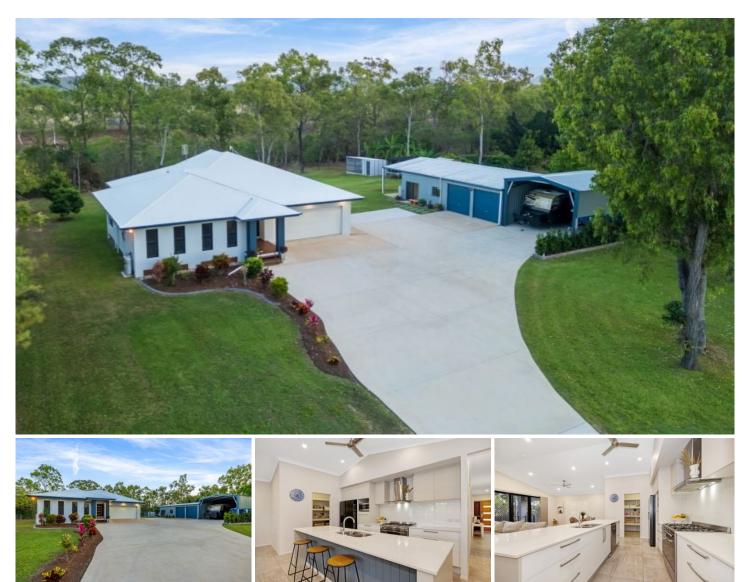

## 25 Topaz Close Bluewater QLD

Welcome to your dream oasis! This stunning home, crafted in 2016 perfectly balances modern elegance and serene outdoor living. With four spacious bedrooms and for the little ones the dedicated kids' retreat is an imaginative haven where they can unleash their creativity and enjoy countless hours of fun, a sumptuous master suite with a private ensuite, every corner of this home radiates comfort and style. \*\*This property did not flood\*\*

Step into the heart of the home, where the chef style kitchen awaits. Imagine whipping up culinary masterpieces in this beautifully designed space, complete with high end appliances, generous counter space, and an inviting layout that flows effortlessly into the open plan living area.

The soaring cathedral ceilings create an expansive feel, enhancing the natural light that pours in and creating a