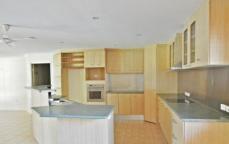

- Three Bedrooms plus Study
- Fully airconditioned
- Ensuite and Walk In Robe to Main Bedroom
- Built-Ins and Security Screen
- Separate Living and Dining plus Rumpus Room
- Patio to Entertain