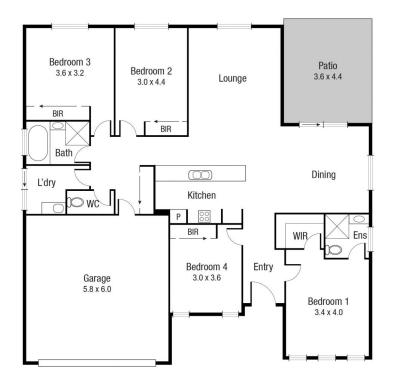

## 84 Marina Drive Bushland Beach QLD

Whether you are looking for your first home, your next family home or investment property 84 Marina Drive, Bushland Beach could be just what you've been looking for. Set on a 705m2 corner allotment with great street appeal, this 4 bedroom property featuring cool neutral tones throughout, offers modern, comfortable family living complimented by a generous fully fenced backyard and easy access to amenities.

This location also offers easy access to shops, childcare, parks, and a choice of dining options.

For the investor, this property has an expected rental return

4 🗀 2 📛 2 👄

Price: OFFERS OVER \$600,000

Land Size: 705 sqm

View: https://www.kingsberry.com.au/sale/qld/tow

nsville-district/bushland-beach/residential/ho

use/8164368

Sibby Di Bartolo 07 4772 2022 0417 606 157

sibby.dibartolo@tsvharcourts.com.au

Scale in metres. Indicative only. Dimensions are approximate. All information contained herein is gathered from sources we believe to be reliable. However we cannot guarantee its accuracy and interested persons should rely on their own enquiries.