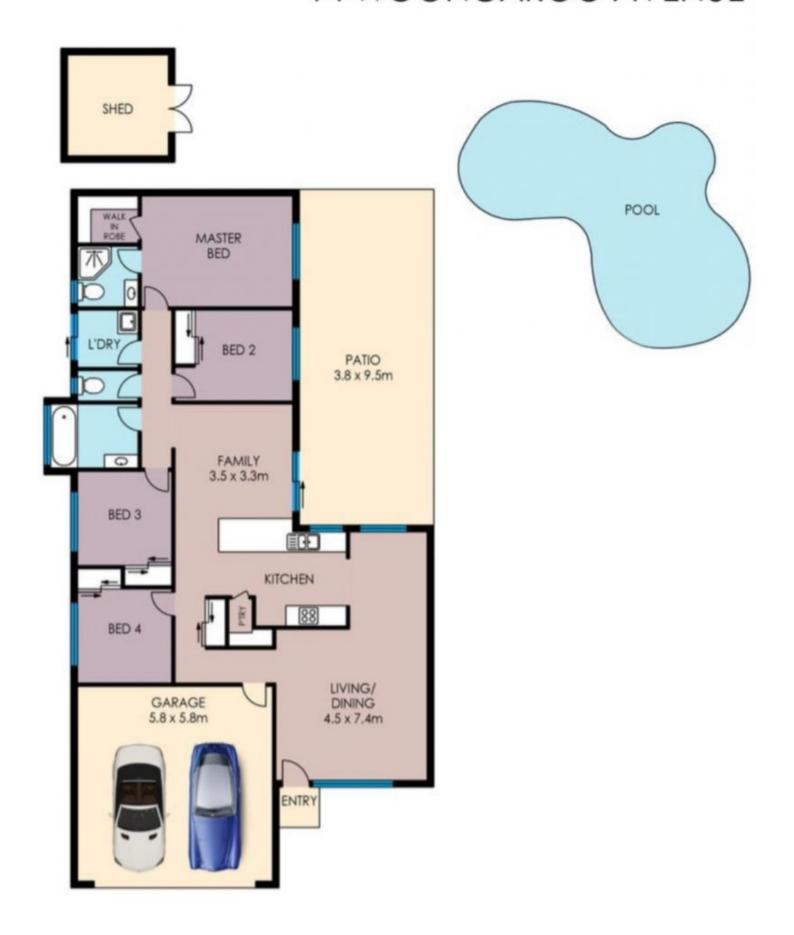

## 14 Woongaroo Avenue Bohle Plains QLD

Welcome to your dream home, where modern living meets spacious comfort! This exceptional four-bedroom, two-bathroom residence is designed to accommodate both relaxation and entertainment, making it perfect for families of all sizes.

As you enter, you are greeted by a bright and inviting separate living area, ideal for cozy family nights or movie marathons. The adjoining dining area offers a seamless flow for hosting dinner parties, ensuring that your gatherings are both memorable and enjoyable. Large windows throughout the home flood the space with natural light, enhancing the welcoming ambiance.

Continuing on through the home, you will be emersed in the spacious and practical kitchen, which is fitted with modern appliances, ample bench space, a breakfast bar

4 🕒 2 📛 2 👄

Price : Just Listed Land Size : 677 sqm