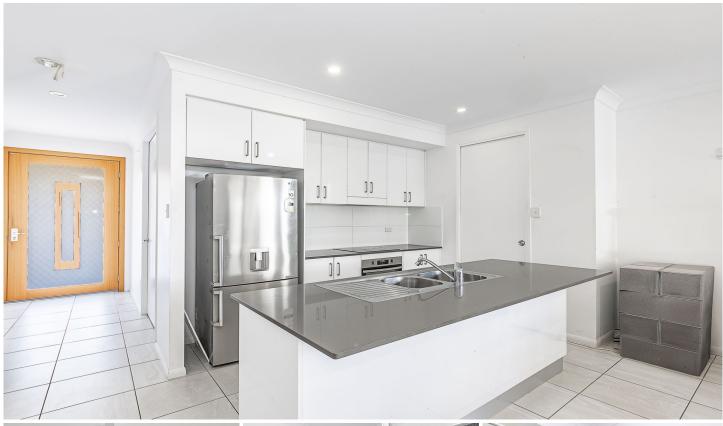

To the left of the entrance, you'll find Bed 4, which features a 1200mm wide entry door. This room is versatile and can serve as either a home media room or a home office.

The functional kitchen is equipped with an under-bench oven, cooktop, ducted exhaust fan, and dishwasher. Storage is abundant, with cupboards that reach up to the