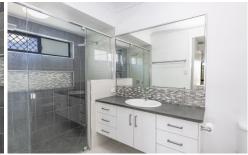

## **Harcourts** Kingsberry









## 127 Sanctum Boulevard Mount Low QLD

Experience comfort and style in this exquisite home constructed by Grady Homes in 2017. Designed for the original owner, this residence boasts a variety of charming additional features.

Upon entering the home, you are welcomed by a timber-framed glass front door, measuring 2400mm in height and 1200mm in width, equipped with a security screen, leading into a hallway that is 1500mm wide.

To the left of the entrance, you'll find Bed 4, which features a 1200mm wide entry door. This room is versatile and can serve as either a home media room or a home office.

The functional kitchen is equipped with an under-bench oven, cooktop, ducted exhaust fan, and dishwasher. Storage is abundant, with cupboards that reach up to the

4 2 2 2

Price : Just Listed
B