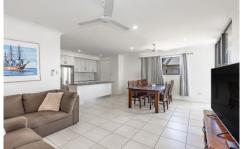

## **Harcourts** Kingsberry









## 127 Sanctum Boulevard Mount Low QLD

Experience comfort and style in this exquisite home constructed by Grady Homes in 2017. Designed for the original owner, this residence boasts a variety of charming additional features.

Upon entering the home, you are welcomed by a timber-framed glass front door, measuring 2400mm in height and 1200mm in width, equipped with a security screen, leading into a hallway that is 1500mm wide.

To the left of the entrance, you'll find Bed 4, which features a 1200mm wide entry door. This room is versatile and can serve as either a home media room or a home office.

The functional kitchen is equipped with an under-bench oven, cooktop, ducted exhaust fan, and dishwasher. Storage is abundant, with cupboards that reach up to the

4 2 2 2

Price : Just List