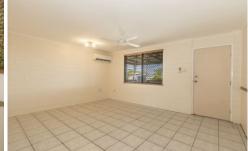

## Property features:

- Great sized kitchen with electric cooking, a breakfast bar and ample bench and cabinetry space.
- Open plan living area with split system air-conditioning.
- Separate dining room.
- Four bedrooms, two with air-conditioning and three with built in wardrobes.
- Main bathroom features shower only and a separate toilet.