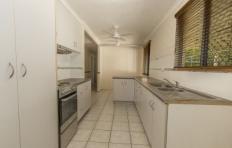

## Property features:

- Great sized kitchen with electric cooking, a breakfast bar and ample bench and cabinetry space.
- Open plan living area with split system air-conditioning.
- Separate dining room.
- Four bedrooms, two with air-conditioning and three with built in wardrobes.
- Main bathroom features shower only and a separate toilet.