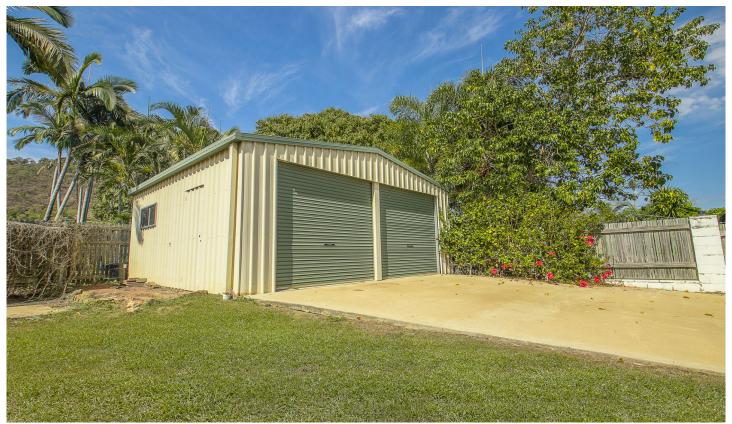

## Property features:

- Great sized kitchen with electric cooking, a breakfast bar and ample bench and cabinetry space.
- Open plan living area with split system air-conditioning.
- Separate dining room.
- Four bedrooms, two with air-conditioning and three with built in wardrobes.
- Main bathroom features shower only and a separate toilet.

## 4 🕮 1 📛 3 🖨

**Price**: \$520 per week

View: https://www.kingsberry.com.au/lease/qld/townsvil le-district/mount-louisa/residential/house/816501

8

Harcourts Leasing Team 07 4772 2022 0408 778 496

inspections2@tsvharcourts.com.au