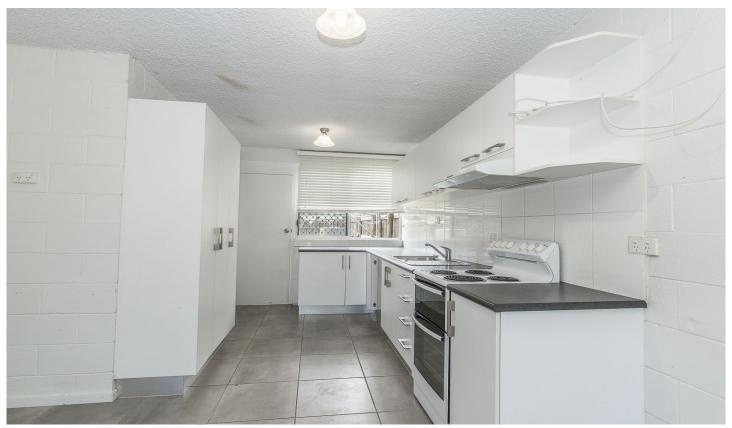

## **Property Features:**

- Fully air-conditioned
- Updated kitchen with modern fixtures
- Open plan living and dining area
- Two good size bedrooms with built in wardrobes
- Security screens and ceiling fans throughout