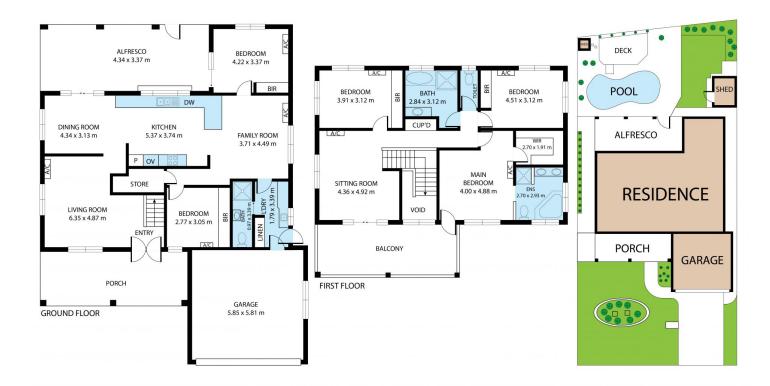

## 186 River Park Drive, Annandale, QLD, 4814

Whilst every attempt has been made to ensure the accuracy of the floor plan contained here, measurements of doors, windows, rooms and any other items are approximate and no responsibility is taken for any error, omission, or misstatement. This plan is for illustrative purposes only and should be used as such by any prospective purchaser.