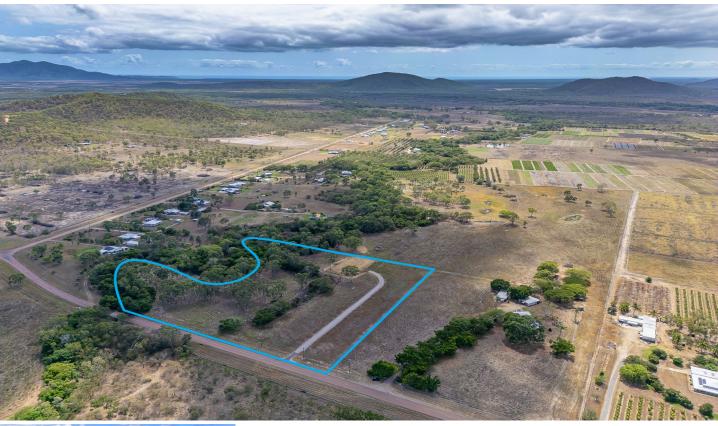

## 1/66 Bentley Drive Nome QLD

Seize the opportunity to own this 3.615ha parcel beside the picturesque White's Creek in Nome. This newly subdivided land features a raised building pad adjacent to the creek, enveloped by the tranquility of lush trees, making it an ideal site for constructing your dream home.

With a bore already in place, electrical work completed and a gravel driveway to the pad, don't hesitate to make this your home. Nestled among larger parcels of land, this block provides a peaceful and quiet setting for your family.

The Alligator Creek Community and Sports Club is just a short drive away, the Fairfield Shopping Centre is less than 15 minutes away, and the new proposed Coles Shopping Centre is only 5 minutes away. The CBD is only a 20-minute drive which features a variety of cafes and restaurants and close proximity to the new Stadium and