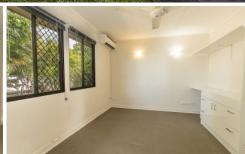

## Property features:

- Open plan living area with air-conditioning.
- Kitchen features electric cooking.
- Two bedrooms with air-conditioning, carpeted flooring and one bedroom with extra built-in study nook.
- Bathroom with vanity and separate toilet.