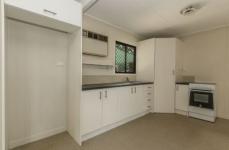

## Property features:

- Open plan living area with air-conditioning.
- Kitchen features electric cooking.
- Two bedrooms with air-conditioning, carpeted flooring and one bedroom with extra built-in study nook.
- Bathroom with vanity and separate toilet.