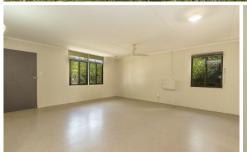

## Property features:

- Open plan living area with air-conditioning.
- Kitchen features electric cooking.
- Two bedrooms with air-conditioning, carpeted flooring and one bedroom with extra built-in study nook.
- Bathroom with vanity and separate toilet.