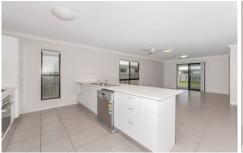

## **Property Features:**

- Three good sized bedrooms with built-in wardrobes.
- Modern kitchen with ample bench and cupboard space.
- Open plan dining and living area.
- Air-conditioning and ceiling fans throughout.
- Bathroom features a shower over bathtub and separate toilet.