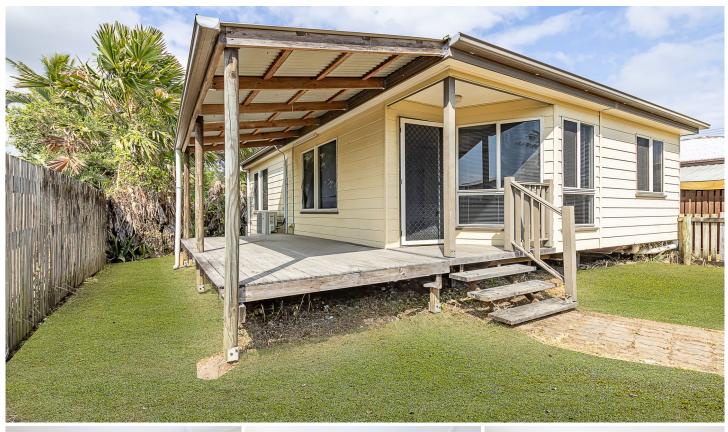

## 2/60 Queens Road Hermit Park QLD

\*\*BOOK AN INSPECTION TIME ONLINE - SEE DETAILS BELOW\*\*

Conveniently located near local shopping centres, parks, and schools, with just a short drive to the Strand.

## Property features:

- Two generous sized bedrooms with built-in
- Air conditioning install throughout
- Open plan kitchen, dining and living area
- Ceiling fans and security screens installed
- Beautifully renovated family friendly bathroom
- Covered balcony
- Fully fenced backyard
- One carpark