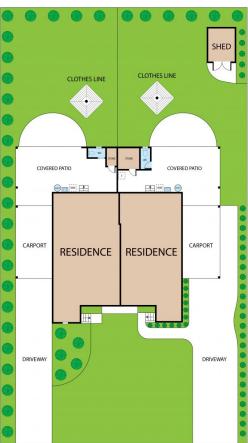

## 12 Mabin Street Mundingburra QLD

Combined rent of \$580 per week Set in a very central position and only a few minutes to quality schools and major shopping this 2×2 bedroom duplex has been realistically priced for todays market. The interiors of both units are very spacious, with two airconditioned bedrooms both with builtin robes, open plan living, dining, functional kitchens. Each unit has undercover car accommodation and a spacious outdoor area. Good size backyards are a bonus.

4 🚐 2 🚔 2 🗬

Price: offers over \$530,000

Land Size: 1019 sqm

View: https://www.kingsberry.com.au/sale/qld/tow

nsville-district/mundingburra/residential/bloc

k-of-units/8177450

Mario Torrisi 07 4772 2022 0407 636 259