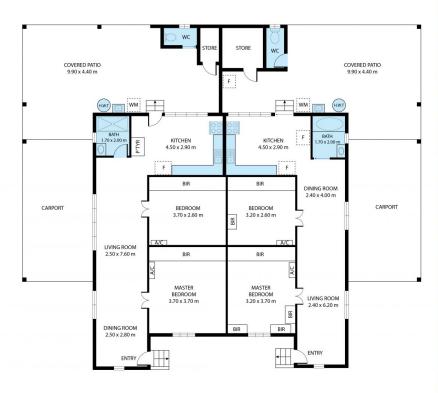

## 12 Mabin Street Mundingburra QLD

Combined rent of \$580 per week Set in a very central position and only a few minutes to quality schools and major shopping this 2×2 bedroom duplex has been realistically priced for todays market. The interiors of both units are very spacious, with two airconditioned bedrooms both with builtin robes, open plan living, dining, functional kitchens. Each unit has undercover car accommodation and a spacious outdoor area. Good size backyards are a bonus.

Rent

Unit 1\$300 Per week - new rent \$320 as of 30.11.2024 Unit 2 \$280 per week 03.02.2024 - 31.01.2025

Rates are approximately \$4231 per half year

A great opportunity to live in one and rent the other, or rent both. Great for extended families too. The choice is yours!

mario.torrisi@tsvharcourts.com.au

12 Mabin Street, Mundingburra, QLD, 4812
TOTAL APPROX, FLOOR AREA 144 SQ.M
Whilst every attempt has been made to ensure the accuracy of the floor plan contained here, measurements of doors, windows, rooms and any other items are approximate and no responsibility is taken for any error, omission, or misstatement. This plan is for illustrative purposes only and should be used as such by any prospective purchaser.