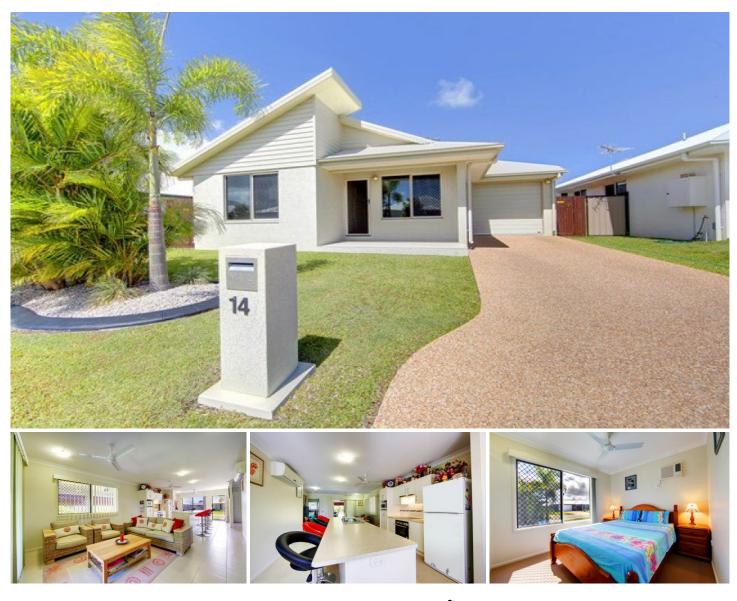

## 14 Capricorn Drive Burdell QLD

This very well maintained three bed, two bath, one car low maintenance home is the perfect opportunity for investor buyers seeking a set and forget investment with high rent returns.

## 3 🛤 2 🚔 1 🚘

| Price     | : \$ 53 |
|-----------|---------|
| Land Size | : 462 : |
| View      | : https |

: \$ 530,000 : 462 sqm

: https://www.kingsberry.com.au/sale/qld/tow nsville-district/burdell/residential/house/8177 996