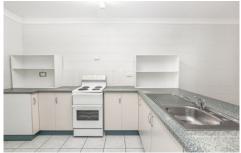

## Property features:

- Two generous sized bedrooms with built-in
- Air conditioning install throughout
- Open plan kitchen, dining and living area
- Ceiling fans and security screens installed
- Spacious bathroom with shower and bathtub
- Private courtyard
- Under covered carpark