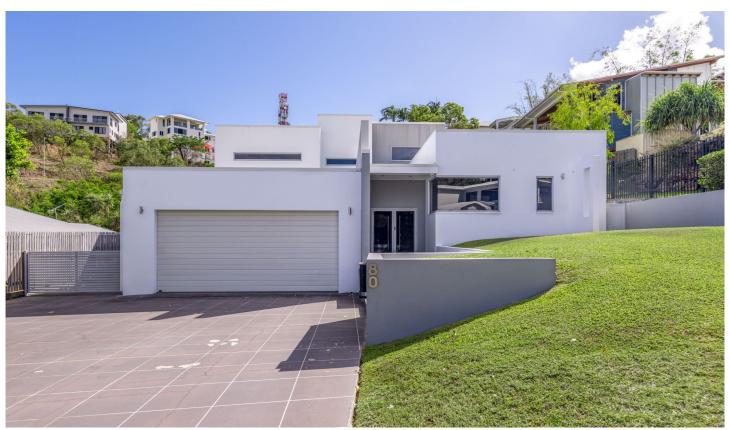

## 80 Yarrawonga Drive Castle Hill QLD

Located in the prestigious suburb of Castle Hill, this stunning residence combines modern style with exceptional convenience. Just minutes from The Strand, the City, and the Airport, it offers luxury and functionality in one perfect package.

## Key Highlights:

- Four Spacious Bedrooms: Each bedroom is thoughtfully designed for comfort and privacy.
- Luxurious Master Suite: Features a walk-through ensuite with dual vanities, separate shower, freestanding bathtub, a room sized walk-in wardrobe, and a private balcony overlooking the serene backyard.
- Private Ensuite for Second Bedroom: Includes a

4 🕮 3 📛 3 🖨

Price : \$1,399,999
Building Size : 268 sqm
Land Size : 789 sqm

iew : https://www.kingsberry.com.au/sale/qld/t

ownsville-district/castle-hill/residential/house/8182646

Brendon Marty 07 4772 2022 0411 820 178