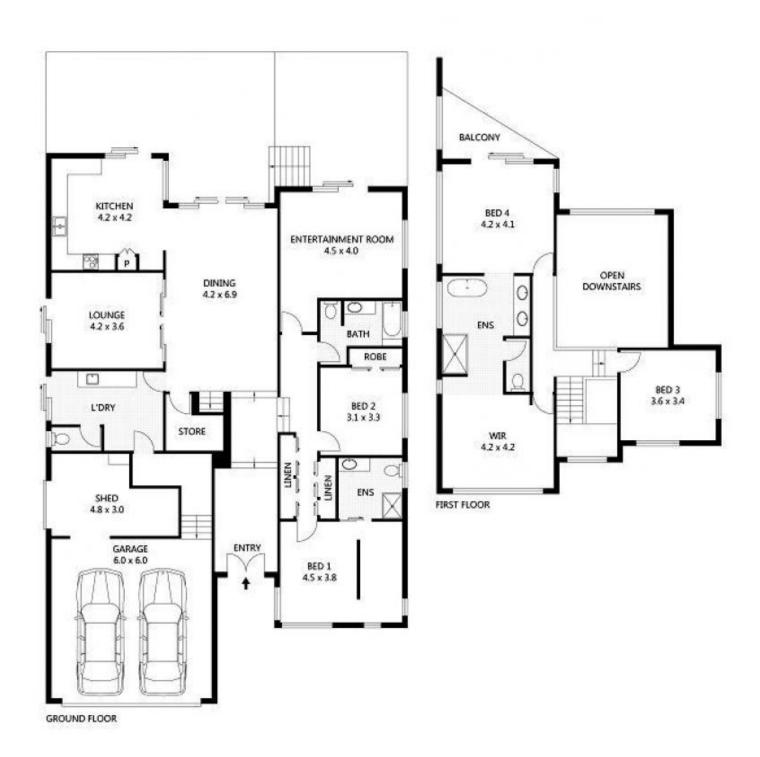

## Key Highlights:

- Four Spacious Bedrooms: Each bedroom is thoughtfully designed for comfort and privacy.
- Luxurious Master Suite: Features a walk-through ensuite with dual vanities, separate shower, freestanding bathtub, a room sized walk-in wardrobe, and a private balcony overlooking the serene backyard.
- Private Ensuite for Second Bedroom: Includes a

4 🕮 3 📛 3 🖨

Price : \$1,399,999
Building Size : 268 sqm
Land Size : 789 sqm

iew : https://www.kingsberry.com.au/sale/qld/t

ownsville-district/castle-hill/residential/house/8182646

Brendon Marty 07 4772 2022 0411 820 178

TOTAL UNDER ROOF - 306m²
RESIDENCE - 252m²
GARAGE - 36m²
SHED - 12m²
BALCONY - 6m²