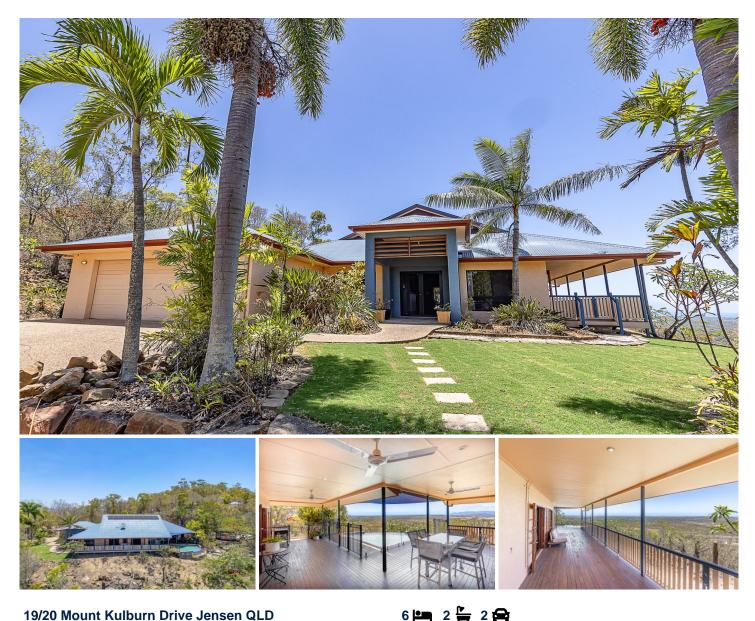

## 19/20 Mount Kulburn Drive Jensen QLD

Perched high on top of Mount Kulburn, this fantastic property offers perhaps the most outstanding ocean views available anywhere in the Townsville region. Stretching from Cape Cleveland in the east to Hinchinbrook Island in the west, the ocean views are simply unbeatable. Sitting on 1.46H of land most of which stretches out in front and below the house ensuring your views will never be built out and your cool afternoon breezes will never be blocked out. This private secure gated estate ensures only the privileged few ever get to enjoy this once in a lifetime lifestyle. Add to those views a beautiful six bedroom home with full length deck onto an infinity pool and you will never want to leave home - the perfect set up if you work from home:

\* Stunning hardwood timber deck runs the full length of the house and has outstanding views from every spot on it. It

- **Price** : \$1,900,000
- View
- Land Size : 1.47 ha

  - : https://www.kingsberry.com.au/sale/qld/tow nsville-district/jensen/residential/house/8186 604