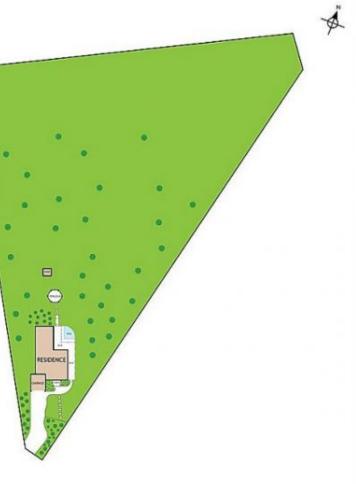

## 19/20 Mount Kulburn Drive Jensen QLD

Perched high on top of Mount Kulburn, this fantastic property offers perhaps the most outstanding ocean views available anywhere in the Townsville region. Stretching from Cape Cleveland in the east to Hinchinbrook Island in the west, the ocean views are simply unbeatable. Sitting on 1.46H of land most of which stretches out in front and below the house ensuring your views will never be built out and your cool afternoon breezes will never be blocked out. This private secure gated estate ensures only the privileged few ever get to enjoy this once in a lifetime lifestyle. Add to those views a beautiful six bedroom home with full length deck onto an infinity pool and you will never want to leave home - the perfect set up if you work from home: