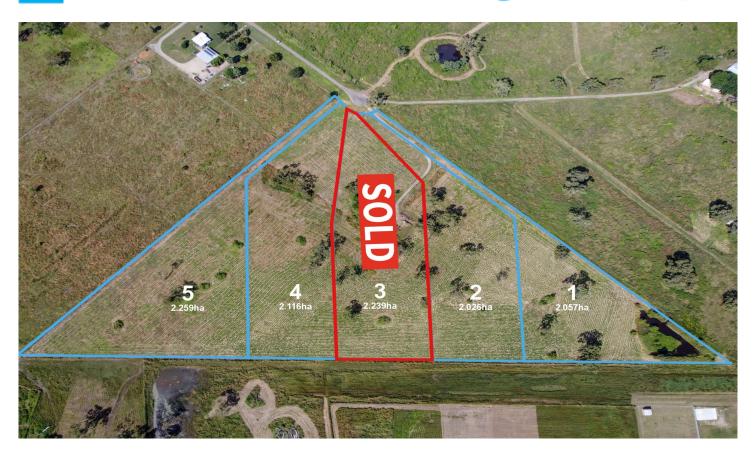

## 2/11 Tindall Court Alligator Creek QLD

Escape to the serenity of rural living while enjoying the convenience of being just 15 minutes south of Townsville CBD. We are delighted to present five exceptional rural residential homesites, ranging from 2.026 hectares to 2.259 hectares. With two lots already sold and one under contract, these premium homesites are in high demand!

## Key Features:

Spacious Lots: Five rural homesites ranging from 2.026 to 2.259 hectares, perfect for building your dream home with plenty of space for outdoor activities.

Each homesite will be equipped with town water and power, providing all the modern comforts you need.

## Additional Details:

Location: 15 minutes south of Townsville CBD

Lot Sizes: Ranging from 2.026 hectares to 2.259 hectares

**Price:** \$340,000

View: https://www.kingsberry.com.au/sale/qld/townsvill e-district/alligator-creek/residential/land/8186929