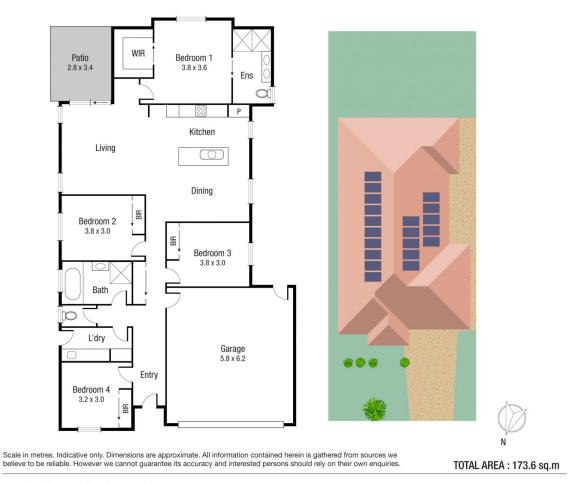

The remaining bedrooms are all double in size with built in

https://www.kingsberry.com.au

| 4 | <b>!</b> |  | 2 |  | 2 | F | þ |
|---|----------|--|---|--|---|---|---|
|---|----------|--|---|--|---|---|---|

| Price | : Just Listed |
|-------|---------------|
|-------|---------------|

View

- Land Size : 448 sqm
  - : https://www.kingsberry.com.au/sale/qld/tow nsville-district/oonoonba/residential/house/8 188661