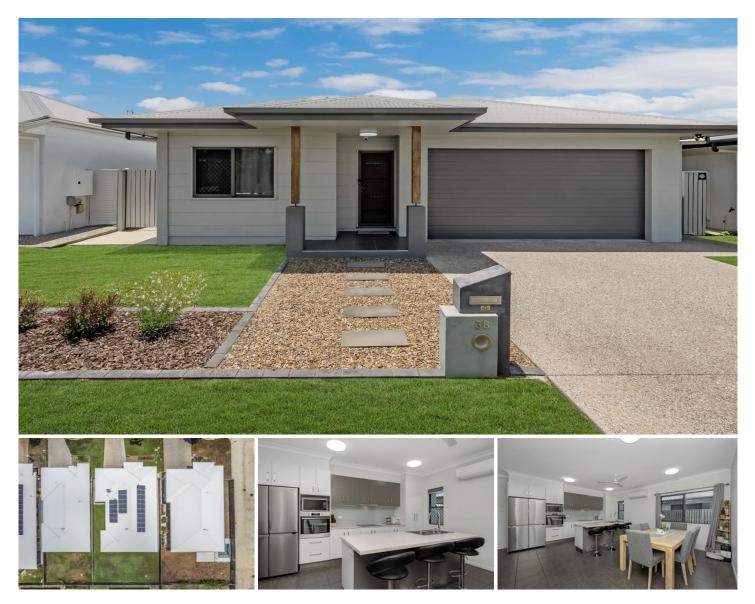

## 38 Hurricane Street Oonoonba QLD

Situated in Townsville's most popular fast-growing estate, this is a great opportunity to live in The Village - known as the ultimate in riverside, parkside and cityside living.

This sophisticated home presents a relaxed living environment, positioned metres from Parklands and surrounding Riverfront pathways.

This delightful executive home amplifies stylish living, featuring the highest quality inclusions, here is a home styled and designed for contemporary comfort - it truly feels like new!!

Time spent in the kitchen is well rewarded with quality appliances, an abundance of storage cupboards and ample bench space trimmed in feature stone tops.

The main bedroom is located towards the back of the home with a spacious walk-in robe and ensuite all with natural tones and modern styling.

The remaining bedrooms are all double in size with built in

https://www.kingsberry.com.au

| 4 | <b>!</b> |  | 2 |  | 2 | F | þ |
|---|----------|--|---|--|---|---|---|
|---|----------|--|---|--|---|---|---|