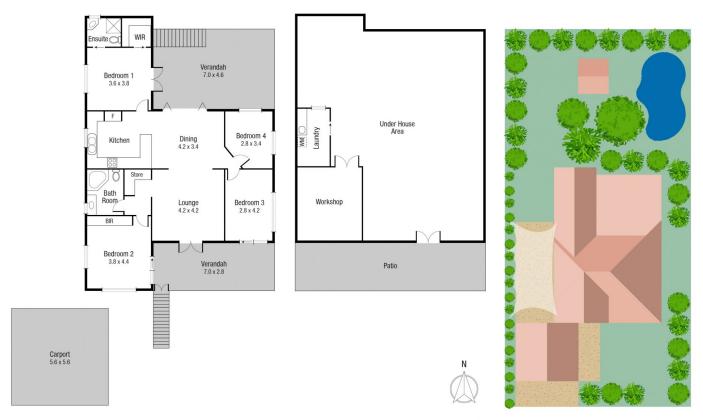

The floor plan flows seamlessly from room to room showcasing high ceilings, casement windows, striking timber floors, tongue and groove walls alongside modern inclusions combined to deliver a stylish residence.

nsville-district/hermit-park/residential/house/

8188662

Tammy Tyrrell 07 4772 2022 0412 534 704

tammy.tyrrell@tsvharcourts.com.au

Scale in metres. Indicative only. Dimensions are approximate. All information contained herein is gathered from sources we believe to be reliable. However we cannot guarantee its accuracy and interested persons should rely on their own enquiries.

TOTAL AREA: 329 sq.m

## 31 Ahearne Street, Hermit Park